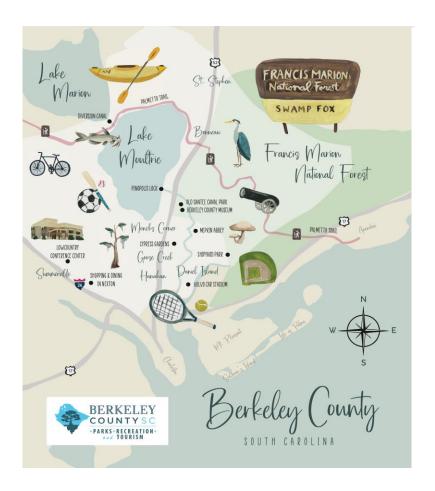

#### DIVERSION CANAL

139 Canal Landing Rd, Cross, SC 29436 scgreatoutdoors.com/park-diversioncanal

#### PINOPOLIS LOCK

Moncks Corner, SC 29461 discoversouthcarolina.com

# OLD SANTEE CANAL PARK

900 Stony Landing Rd, Moncks Corner, SC 29461 oldsanteecanalpark.org

## BERKELEY COUNTY MUSEUM

950 Stony Landing Rd, Moncks Corner, SC 29461 berkeleymuseum.org

#### MEPKIN ABBEY

1098 Mepkin Abbey Rd, Moncks Corner, SC 29461 mepkinabbey.org

#### CYPRESS GARDENS

3030 Cypress Gardens Rd, Moncks Corner, SC 29461 cypressgardens.info

#### SHIPYARD PARK

2383 SC-41, Mt Pleasant, SC 29466 shipyardpark.org

#### VOLVO CAR STADIUM

7596, 161 Seven Farms Drive, Charleston, SC 29492 volvocarstodium concerts.com

## LOWCOUNTRY CONFERENCE CENTER

406 Sigma Dr, Summerville, SC 29486 lowcountryconferencecenter.com

#### NEXTON SQUARE

Nexton Square Dr, Summerville, SC 29486 nexton.com